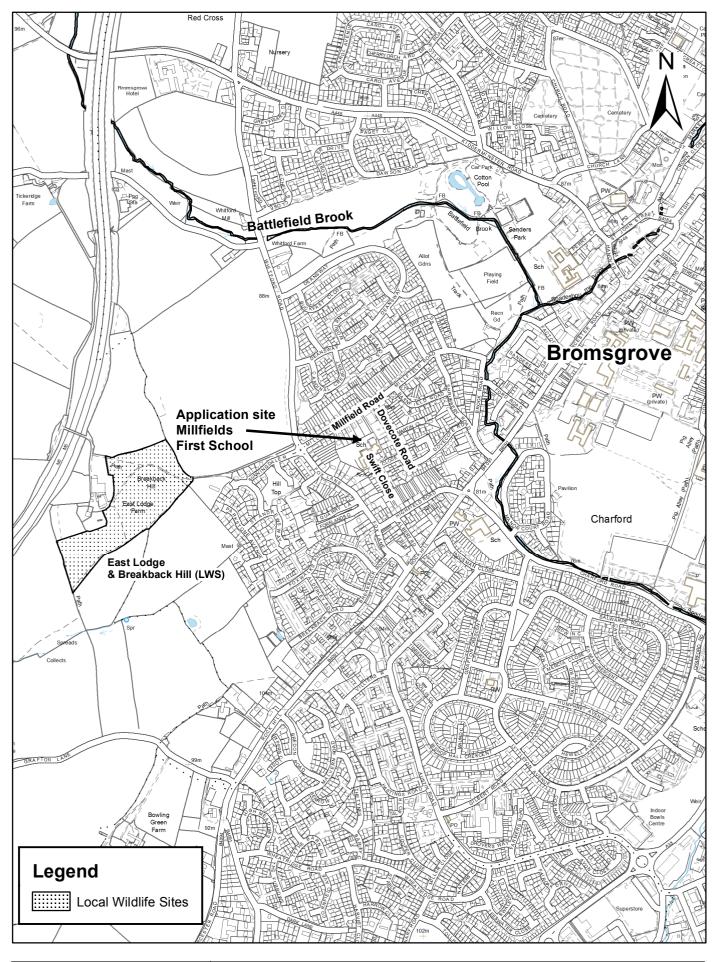

| worces                                                  | stershire<br>council                                                                                                                    | Scale:<br>1:10,000 | 0 35 70<br>0 0.0350 | 140<br>.07 | 210<br>0.14 | 280 35 | 0 420 49                                                              | 0 560 | 630 700<br>N<br>0.42 | )<br>Metres<br>Miles<br>0.49 |
|---------------------------------------------------------|-----------------------------------------------------------------------------------------------------------------------------------------|--------------------|---------------------|------------|-------------|--------|-----------------------------------------------------------------------|-------|----------------------|------------------------------|
| County Hall,<br>Spetchley Road,<br>Worcester<br>WR5 2NP | Road, together with a new hard play area,<br>new car parking area<br>and reinstatament of pedestrian access at Millfields First School. |                    |                     |            |             |        | © Crown copyright and database rights 2013 Ordnance Survey 100024230. |       |                      |                              |